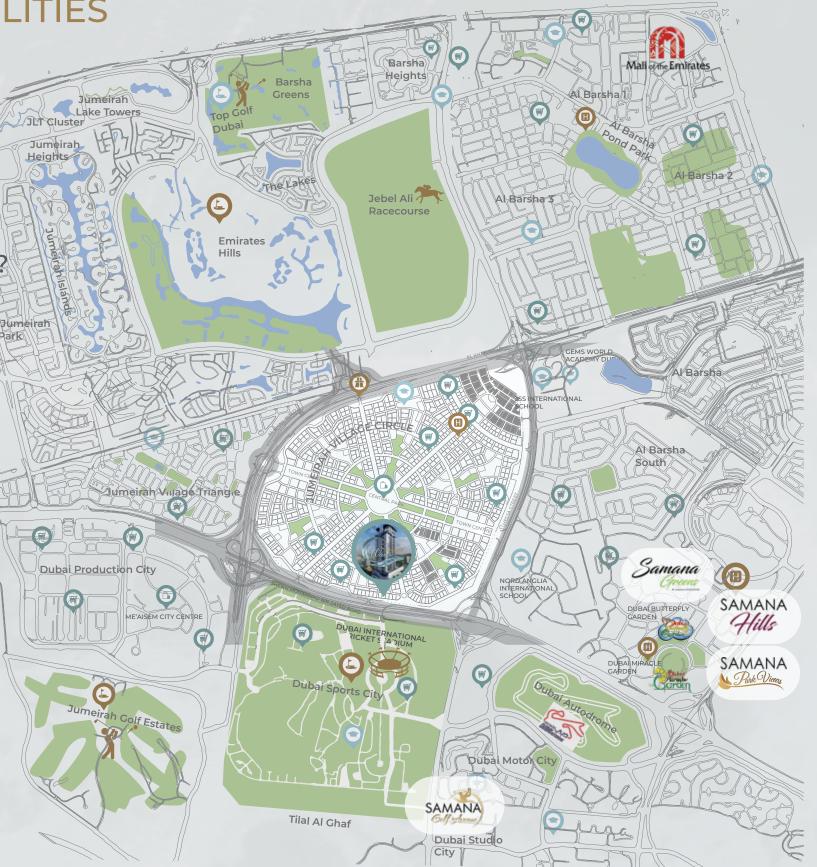

## EASY ACCESS TO ALL FACILITIES

Situated just next to Sheikh Mohammad Bin Zayed road, near Dubai International Stadium, Samana Waves has everything needed for everyday life nearby.

#### WHAT'S IN YOUR NEIGHBOURHOOD?

SCHOOL

MEDICAL FACILITY

CONVENIENCE STORE

DIRECT ACCESS TO MAIN HIGHWAY

SHOPPING CENTRE

GOLF COURSE

\*All distances are approximate. Addresses are indicative and used for marketing purpose.

## **OUR STRATEGIC LOCATION IS EVERYTHING**

Samana Waves is located in Jumeirah Village Circle – just in the heart of Dubai. Here's how long it will take you to get to some of the most famous landmarks in Dubai from Samana Waves: