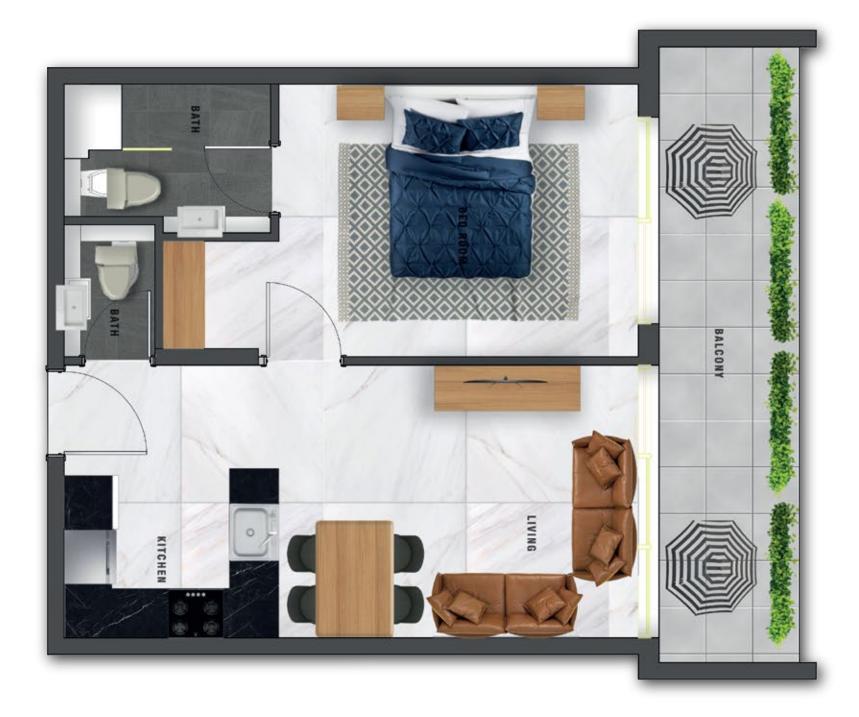

l Stadium, Samana Waves has everything needed for everyday life nearby.

#### WHAT'S IN YOUR NEIGHBOURHOOD?

SCHOOL

MEDICAL FACILITY

CONVENIENCE STORE

DIRECT ACCESS TO MAIN HIGHWAY

SHOPPING CENTRE

GOLF COURSE

\*All distances are approximate. Addresses are indicative and used for marketing purpose.



## **OUR STRATEGIC LOCATION IS EVERYTHING**

Samana Waves is located in Jumeirah Village Circle – just in the heart of Dubai. Here's how long it will take you to get to some of the most famous landmarks in Dubai from Samana Waves:



indicative and used for marketing purpose.































# UNIT LAYOUTS

# STUDIO - TYPE 01



# STUDIO - TYPE 02



AND TYPICAL APARTMENTS



# STUDIO



# STUDIO WITH PRIVATE POOL











# STUDIO WITH PRIVATE POOL

#### **1 BEDROOM**



NET AREA

700 ft<sup>2</sup>





# **1 BEDROOM**



# **1 BEDROOM WITH PRIVATE POOL**



AND TYPICAL APARTMENTS





**1 BEDROOM** WITH PRIVATE POOL

# 1 BEDROOM DUPLEX WITH PRIVATE POOL



LEVEL 2



NET AREA

1,041 ft²





BEDROOM DUPLEX WITH PRIVATE POOL



# 2 BEDROOM WITH PRIVATE POOL



NET AREA

1286 ft<sup>2</sup>







2 BEDROOM WITH PRIVATE POOL

# 2 BEDROOM DUPLEX WITH PRIVATE POOL





NET AREA

1676 ft<sup>2</sup>





2 BEDROOM DUPLEX WITH PRIVATE POOL





#### A PROJECT BY AN AWARD WINNING DEVELOPER



+971 4 563 9510 | info@samanadevelopers.com 4th Floor, Building 7, Bay Square, Business Bay, Dubai, United Arab Emirates DEVELOPER REGISTRATION NUMBER: 1344 PROJECT REGISTRATION NUMBER: 2202 ESCROW ACCOUNT NO :



www.samanadevelopers.com