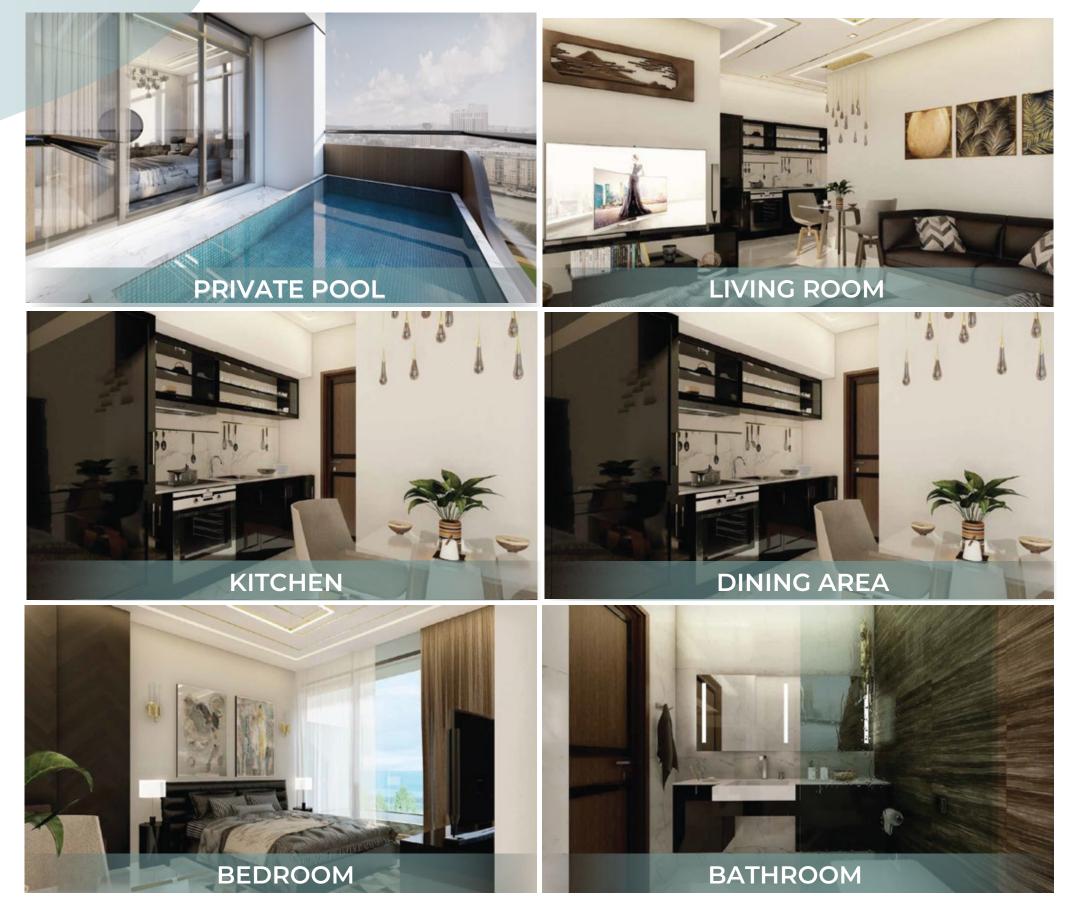

h Mohammad Bin Zayed road, near Dubai International Stadium, Samana Waves has everything needed for everyday life nearby.

#### WHAT'S IN YOUR NEIGHBOURHOOD?

SCHOOL

MEDICAL FACILITY

CONVENIENCE STORE

DIRECT ACCESS TO MAIN HIGHWAY

SHOPPING CENTRE

GOLF COURSE

\*All distances are approximate. Addresses are indicative and used for marketing purpose.



## **OUR STRATEGIC LOCATION IS EVERYTHING**

Samana Waves is located in Jumeirah Village Circle – just in the heart of Dubai. Here's how long it will take you to get to some of the most famous landmarks in Dubai from Samana Waves:



indicative and used for marketing purpose.































# UNIT LAYOUTS

# STUDIO - TYPE 01



# STUDIO - TYPE 02



AND TYPICAL APARTMENTS



# STUDIO



# STUDIO WITH PRIVATE POOL











# STUDIO WITH PRIVATE POOL

#### **1 BEDROOM**



NET AREA

700 ft<sup>2</sup>





# **1 BEDROOM**



# **1 BEDROOM WITH PRIVATE POOL**



AND TYPICAL APARTMENTS





**1 BEDROOM** WITH PRIVATE POOL

# 1 BEDROOM DUPLEX WITH PRIVATE POOL



LEVEL 2



NET AREA

1,041 ft²





BEDROOM DUPLEX WITH PRIVATE POOL



# 2 BEDROOM WITH PRIVATE POOL



NET AREA

1286 ft<sup>2</sup>







2 BEDROOM WITH PRIVATE POOL

# 2 BEDROOM DUPLEX WITH PRIVATE POOL





NET AREA

1676 ft<sup>2</sup>





2 BEDROOM DUPLEX WITH PRIVATE POOL





#### A PROJECT BY AN AWARD WINNING DEVELOPER



+971 4 563 9510 | info@samanadevelopers.com 4th Floor, Building 7, Bay Square, Business Bay, Dubai, United Arab Emirates DEVELOPER REGISTRATION NUMBER: 1344 PROJECT REGISTRATION NUMBER: 2202 ESCROW ACCOUNT NO :



www.sam