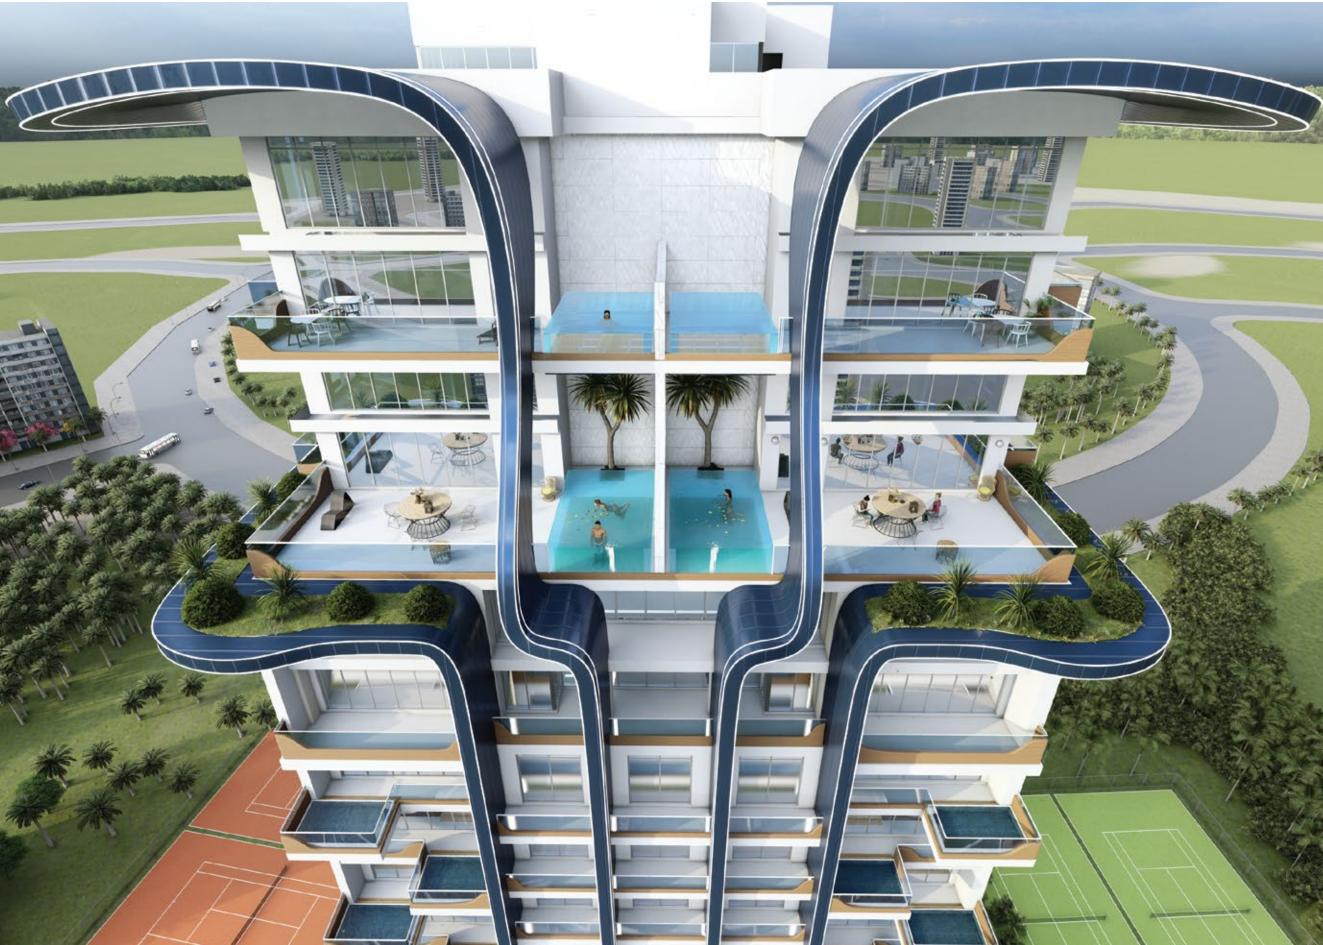

## ABOUT SAMANA WAVES

Samana Waves is a complex of ultra-high-end residential apartments, located in the heart of Dubai, the city of dreams. Designed for those who prefer leisure, lavishness, and a bit of extravagance in life, Samana Waves features state-of-the-art apartments with spacious interior inside and breathtaking views outside. From private pools in select apartments to a leisure deck with a gigantic pool and iconic cascading water features, to indoor and outdoor gym, to sauna and steam room, to dedicated kids play area, Samana Waves offer all amenities that you can wish for a luxurious lifestyle.

### HIGH-END RESIDENTIAL APARTMENTS

Samana Waves offers 213 ultra-high-end residential apartments in Jumeirah Village Circle. Featuring duplex style living, private pools, fully functional health club and water features, you can find everything you could ever desire for a luxurious lifestyle in Dubai.

# STUDIO WITH PRIVATE POOL