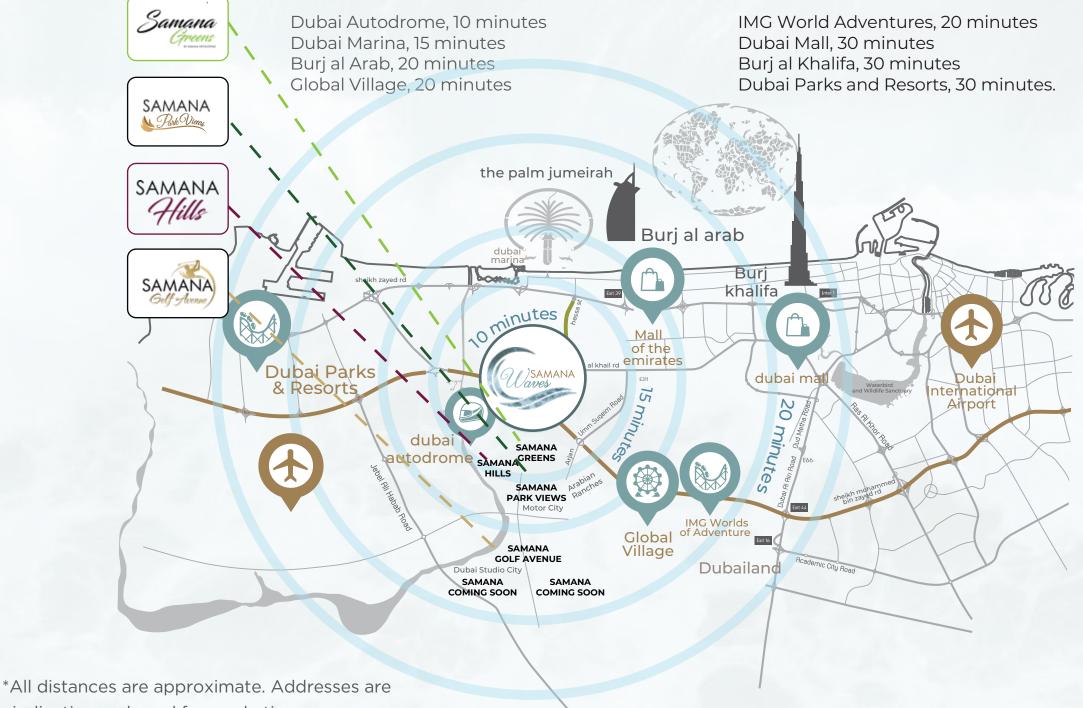

## EASY ACCESS TO ALL FACILITIES

Situated just next to Sheikh Mohammad Bin Zayed road, near Dubai International Stadium, Samana Waves has everything needed for everyday life nearby.

#### WHAT'S IN YOUR NEIGHBOURHOOD?

SCHOOL

MEDICAL FACILITY

CONVENIENCE STORE

DIRECT ACCESS TO MAIN HIGHWAY

SHOPPING CENTRE

GOLF COURSE

\*All distances are approximate. Addresses are indicative and used for marketing purpose.

## **OUR STRATEGIC LOCATION IS EVERYTHING**

Samana Waves is located in Jumeirah Village Circle – just in the heart of Dubai. Here's how long it will take you to get to some of the most famous landmarks in Dubai from Samana Waves: