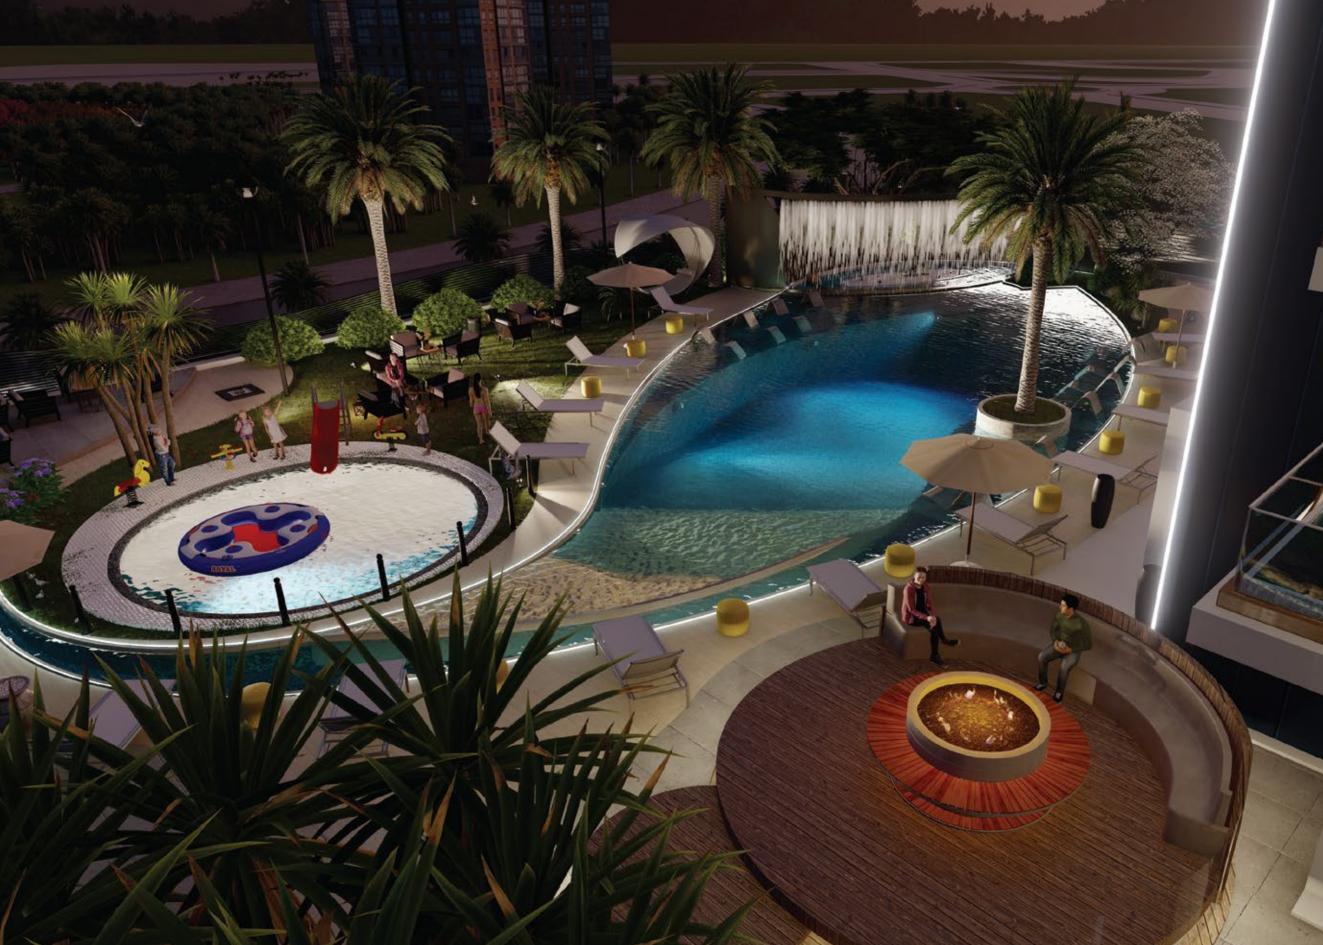

## WORLD CLASS AMENITIES

Samana Waves does not just provides everything that you'll need for a luxurious lifestyle, it provides all of them in style. All the amenities offered by us are of a class-leading size and have the best features. For instance, our premium amenities include:

- A luxurious and large Leisure Pool Deck
- ★ A spacious Kids Play Area
- ★ A Main Pool accompanied with Water Features

- ★ Private pools inside apartments
- ✤ Full Health Club
- ★ Indoor & Outdoor Gym + Sauna & Steam Room

POOL

LEISURE POOL DECK

AREA

SWIMMING POOL

PRIVATE SWIMMING POOL

HEALTH CLUB

KIDS PLAY AREA

ICONIC

WATER FEATURE

JACUZZI

STEAM ROOM