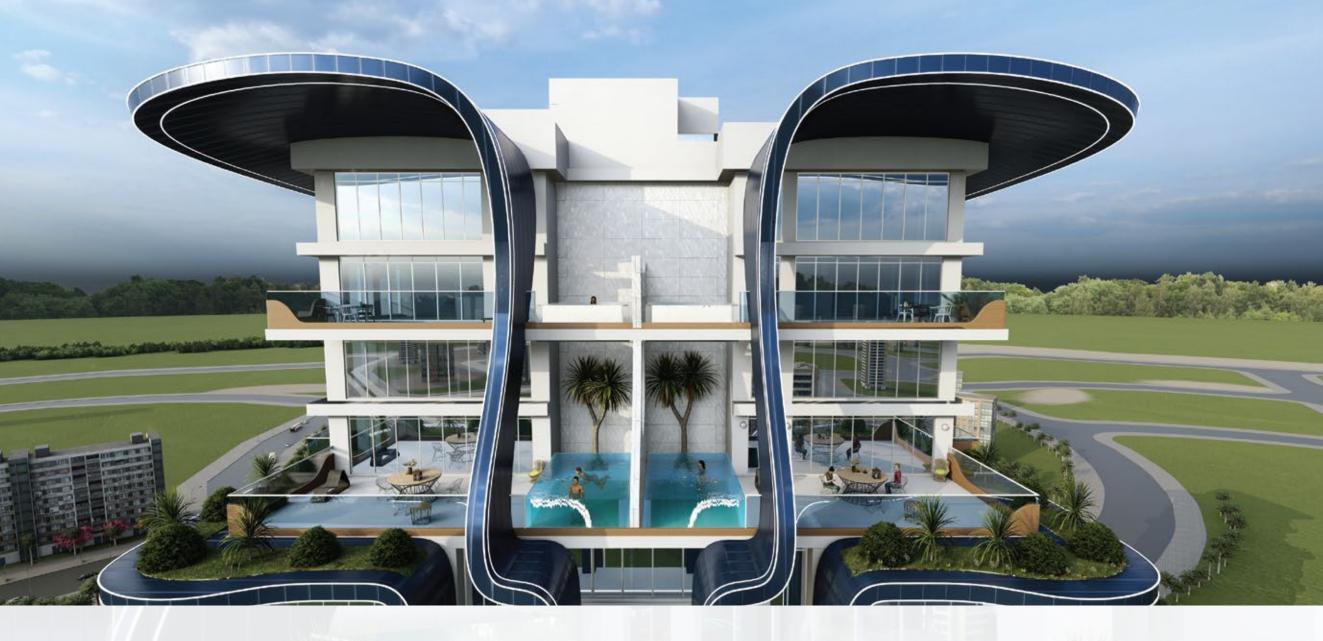

## ABOUT SAMANA WAVES

Samana Waves is a complex of ultra-high-end residential apartments, located in the heart of Dubai, the city of dreams. Designed for those who prefer leisure, lavishness, and a bit of extravagance in life, Samana Waves features state-of-the-art apartments with spacious interior inside and breathtaking views outside. From private pools in select apartments to a leisure deck with a gigantic pool and iconic cascading water features, to indoor and outdoor gym, to sauna and steam room, to dedicated kids play area, Samana Waves offer all amenities that you can wish for a luxurious lifestyle.

### HIGH-END RESIDENTIAL APARTMENTS

Samana Waves offers 213 ultra-high-end residential apartments in Jumeirah Village Circle. Featuring duplex style living, private pools, fully functional health club and water features, you can find everything you could ever desire for a luxurious lifestyle in Dubai.

## LIVE IN STYLE

Samana Waves luxury ambiance embodies a smart lifestyle, a lobby that gives the impression of grandeur and extravagance, and panoramic elevators that bring you up to any of the 26 floors. With a gigantic pool, cascading water features, and a breath-taking leisure deck, this exudes elegance throughout its structure and style.