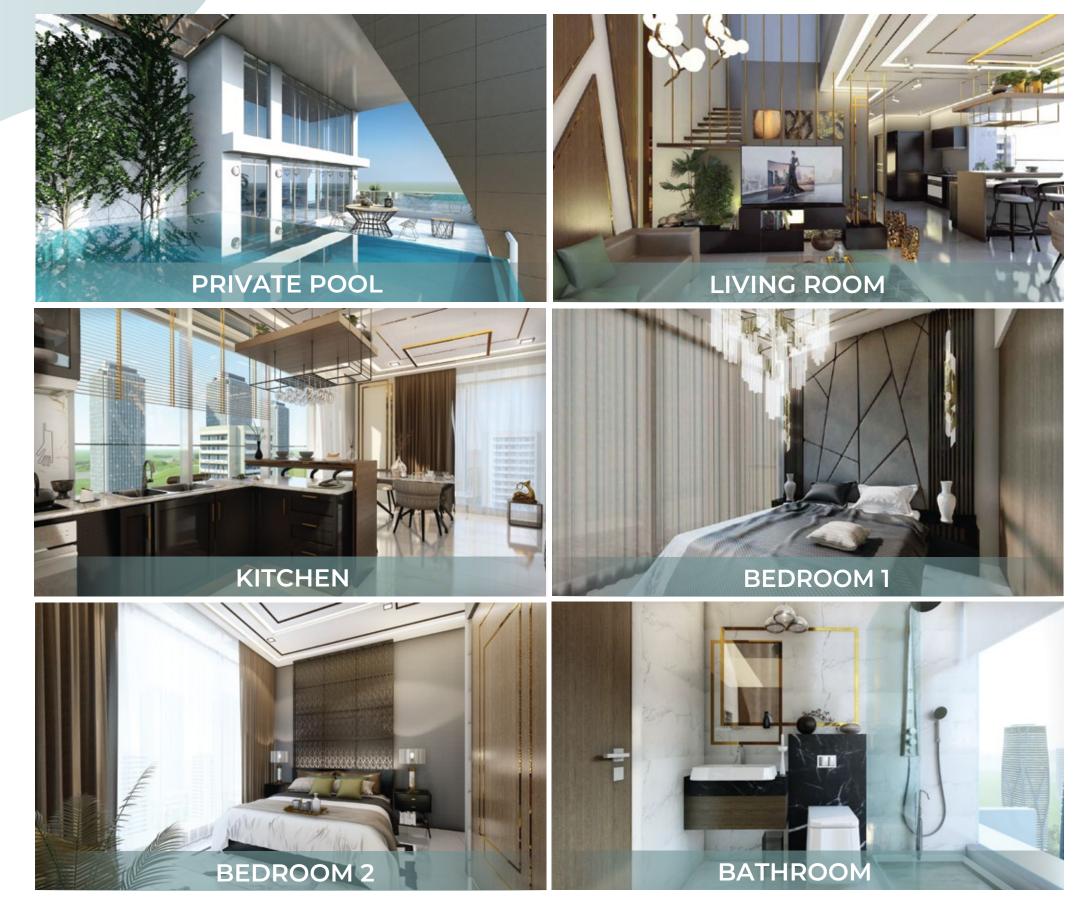

## WORLD CLASS AMENITIES

Samana Waves does not just provides everything that you'll need for a luxurious lifestyle, it provides all of them in style. All the amenities offered by us are of a class-leading size and have the best features. For instance, our premium amenities include:

- A luxurious and large Leisure Pool Deck
- ★ A spacious Kids Play Area
- ★ A Main Pool accompanied with Water Features

- ★ Private pools inside apartments
- ✤ Full Health Club
- ★ Indoor & Outdoor Gym + Sauna & Steam Room