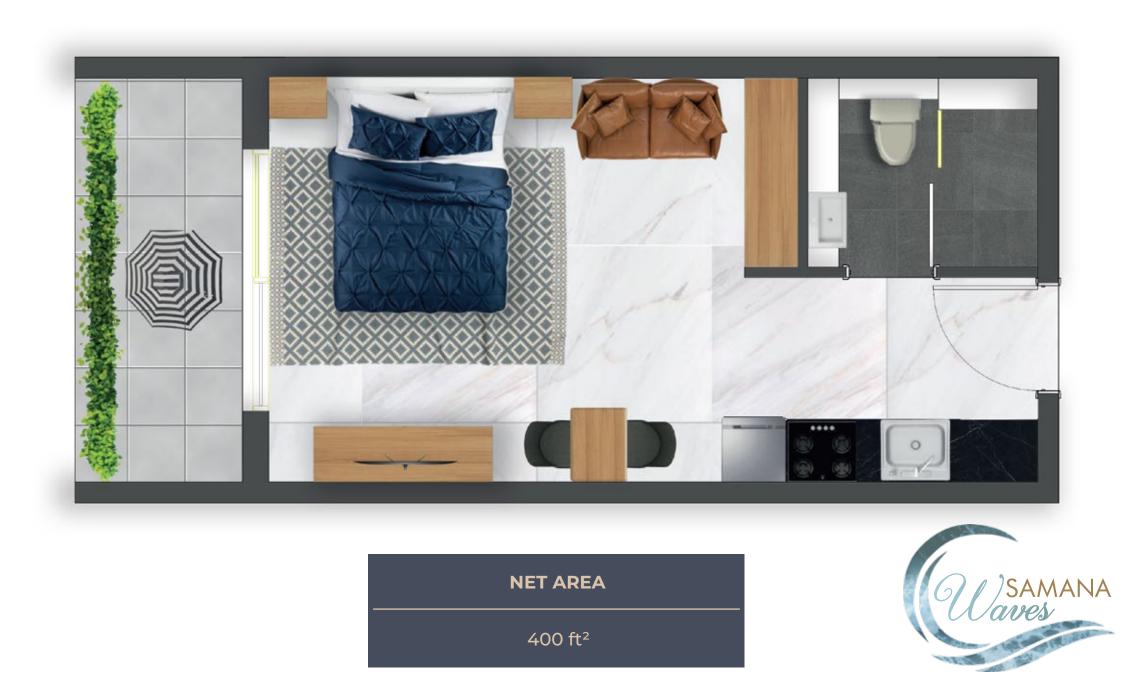

JACUZZI



STEAM ROOM













## EASY ACCESS TO ALL FACILITIES

Situated just next to Sheikh Mohammad Bin Zayed road, near Dubai International Stadium, Samana Waves has everything needed for everyday life nearby.

#### WHAT'S IN YOUR NEIGHBOURHOOD?

SCHOOL

MEDICAL FACILITY

CONVENIENCE STORE

DIRECT ACCESS TO MAIN HIGHWAY

SHOPPING CENTRE

GOLF COURSE

\*All distances are approximate. Addresses are indicative and used for marketing purpose.



## **OUR STRATEGIC LOCATION IS EVERYTHING**

Samana Waves is located in Jumeirah Village Circle – just in the heart of Dubai. Here's how long it will take you to get to some of the most famous landmarks in Dubai from Samana Waves:



indicative and used for marketing purpose.































# UNIT LAYOUTS

# STUDIO - TYPE 01



# STUDIO - TYPE 02



AND TYPICAL APARTMENTS



# STUDIO



# STUDIO WITH PRIVATE POOL











# STUDIO WITH PRIVATE POOL

#### **1 BEDROOM**



NET AREA

700 ft<sup>2</sup>





# **1 BEDROOM**



# **1 BEDROOM WITH PRIVATE POOL**



AND TYPICAL APARTMENTS





**1 BEDROOM** WITH PRIVATE POOL

# 1 BEDROOM DUPLEX WITH PRIVATE POOL



LEVEL 2



NET AREA

1,041 ft²





BEDROOM DUPLEX WITH PRIVATE POOL



# 2 BEDROOM WITH PRIVATE POOL



NET AREA

1286 ft<sup>2</sup>







2 BEDROOM WITH PRIVATE POOL

# 2 BEDROOM DUPLEX WITH PRIVATE POOL





NET AREA

1676 ft<sup>2</sup>





2 BEDROOM DUPLEX WITH PRIVATE POOL





#### A PROJECT BY AN AWARD WINNING DEVELOPER



+971 4 563 9510 | info@samanadevelopers.com 4th Floor, Building 7, Bay Square, Business Bay, Dubai, United Arab Emirates DE