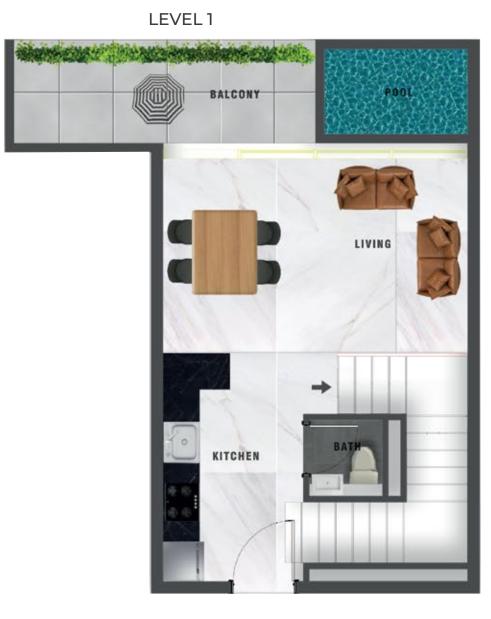

# 1 BEDROOM DUPLEX WITH PRIVATE POOL

LEVEL 2

NET AREA

1,041 ft²

BEDROOM DUPLEX WITH PRIVATE POOL