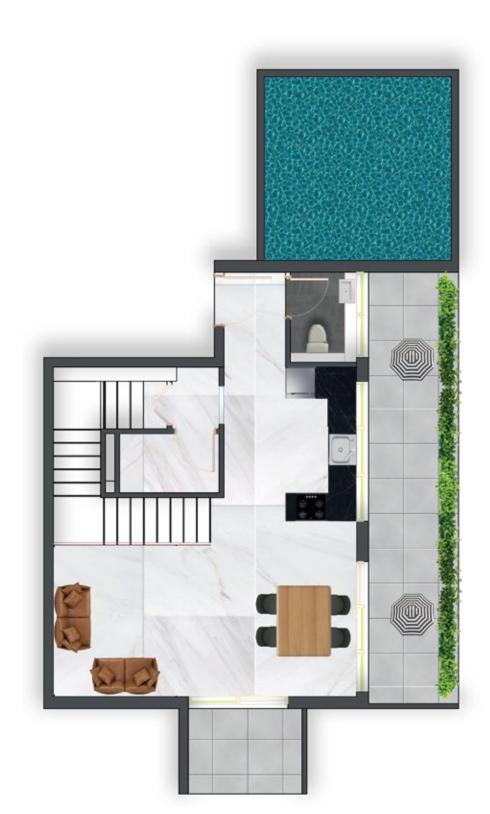

# 2 BEDROOM DUPLEX WITH PRIVATE POOL

NET AREA

1676 ft<sup>2</sup>

2 BEDROOM DUPLEX WITH PRIVATE POOL