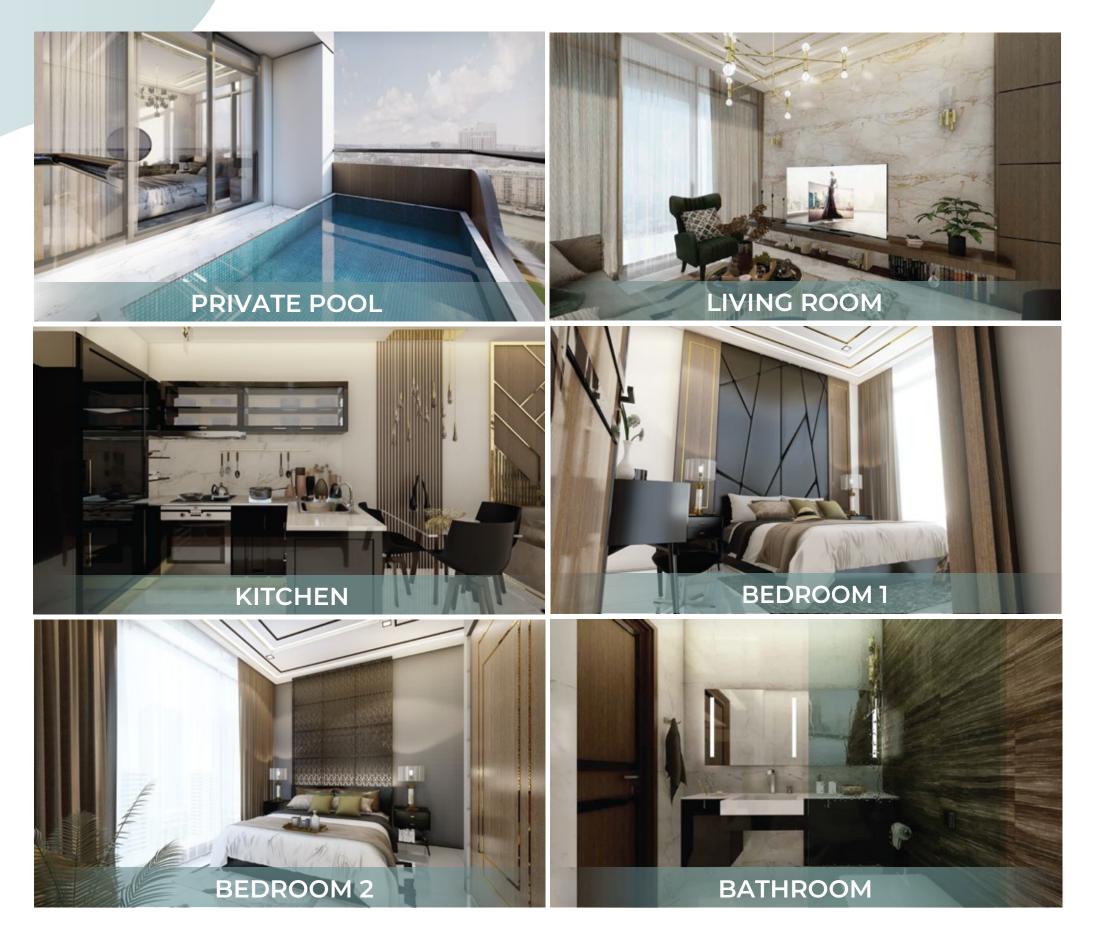

# 2 BEDROOM DUPLEX WITH PRIVATE POOL

NET AREA

1676 ft<sup>2</sup>

2 BEDROOM DUPLEX WITH PRIVATE POOL