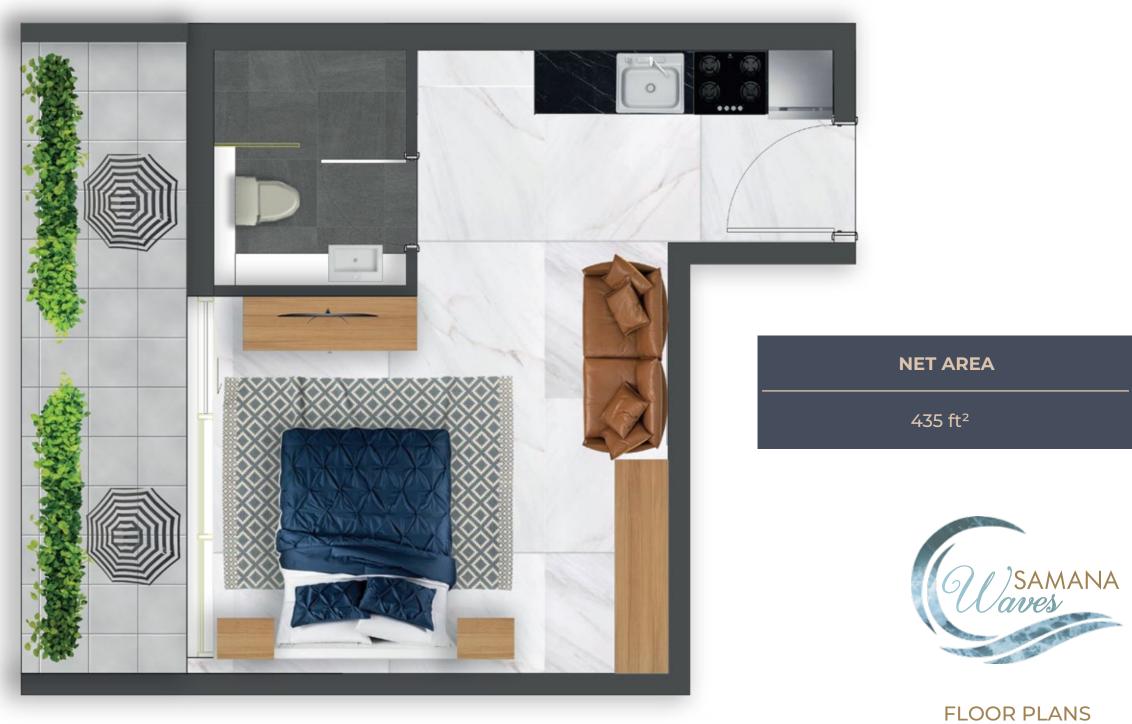

M













## EASY ACCESS TO ALL FACILITIES

Situated just next to Sheikh Mohammad Bin Zayed road, near Dubai International Stadium, Samana Waves has everything needed for everyday life nearby.

#### WHAT'S IN YOUR NEIGHBOURHOOD?

SCHOOL

MEDICAL FACILITY

CONVENIENCE STORE

DIRECT ACCESS TO MAIN HIGHWAY

SHOPPING CENTRE

GOLF COURSE

\*All distances are approximate. Addresses are indicative and used for marketing purpose.



## **OUR STRATEGIC LOCATION IS EVERYTHING**

Samana Waves is located in Jumeirah Village Circle – just in the heart of Dubai. Here's how long it will take you to get to some of the most famous landmarks in Dubai from Samana Waves:



indicative and used for marketing purpose.































# UNIT LAYOUTS

# STUDIO - TYPE 01



# STUDIO - TYPE 02



AND TYPICAL APARTMENTS



# STUDIO



# STUDIO WITH PRIVATE POOL











# STUDIO WITH PRIVATE POOL

#### **1 BEDROOM**



NET AREA

700 ft<sup>2</sup>





# **1 BEDROOM**



# **1 BEDROOM WITH PRIVATE POOL**



AND TYPICAL APARTMENTS





**1 BEDROOM** WITH PRIVATE POOL

# 1 BEDROOM DUPLEX WITH PRIVATE POOL



LEVEL 2



NET AREA

1,041 ft²





BEDROOM DUPLEX WITH PRIVATE POOL



# 2 BEDROOM WITH PRIVATE POOL



NET AREA

1286 ft<sup>2</sup>







2 BEDROOM WITH PRIVATE POOL

# 2 BEDROOM DUPLEX WITH PRIVATE POOL





NET AREA

1676 ft<sup>2</sup>





2 BEDROOM DUPLEX WITH PRIVATE POOL





#### A PROJECT BY AN AWARD WINNING DEVELOPER



+971 4 563 9510 | info@samanadevelopers.com 4th Floor, Building 7, Bay Square, Business Bay, Dubai, United Arab Emirates DEVELOPER REGISTRATION N