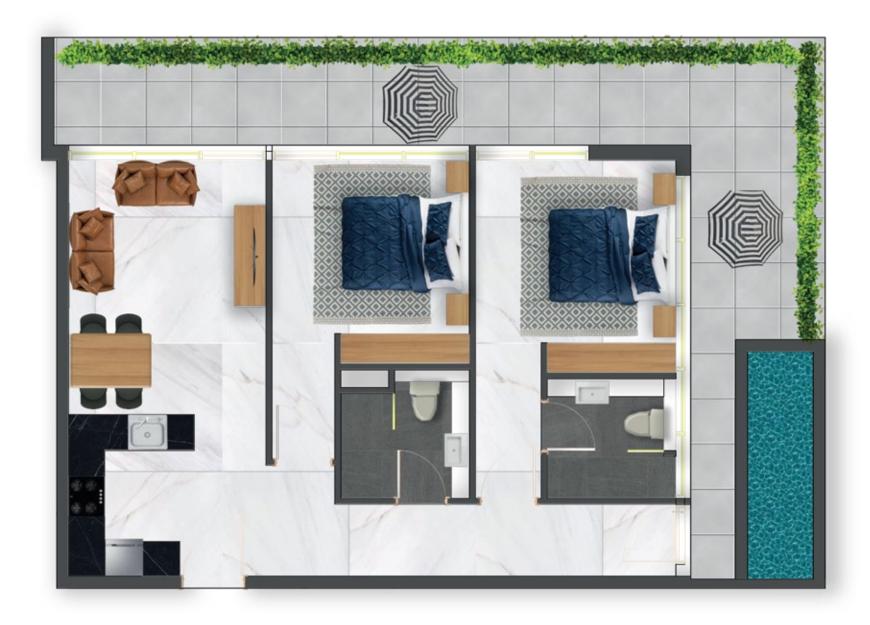

# 2 BEDROOM WITH PRIVATE POOL

NET AREA

1286 ft<sup>2</sup>

2 BEDROOM WITH PRIVATE POOL