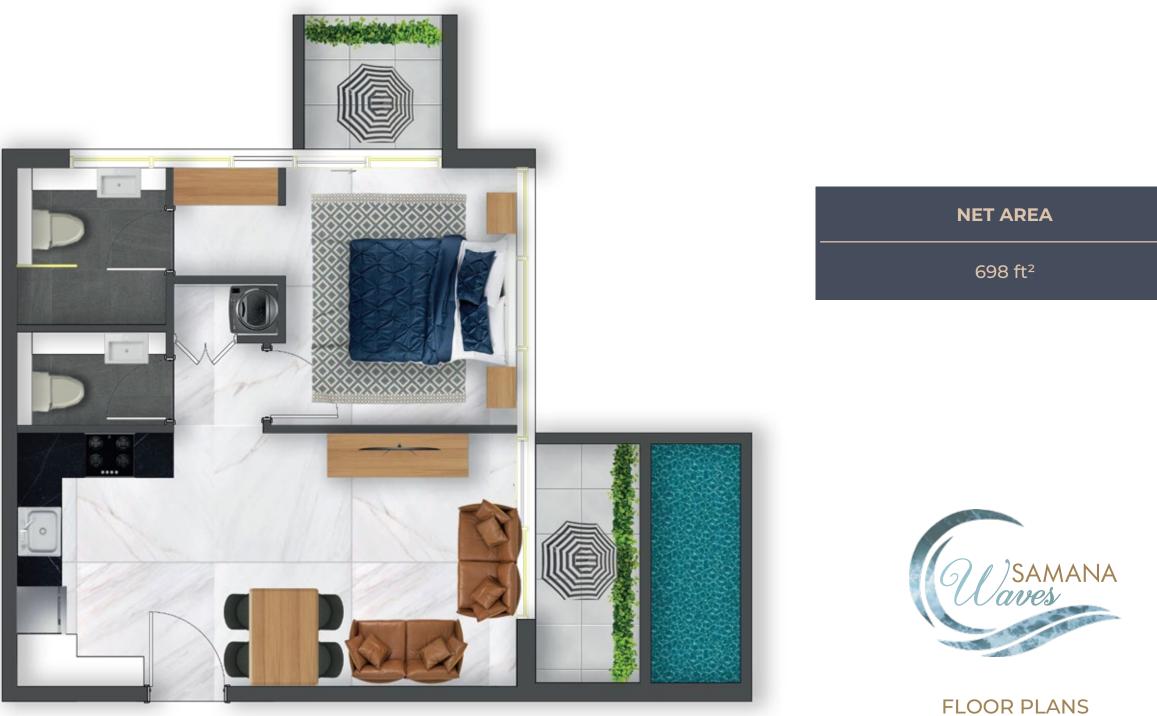

UR NEIGHBOURHOOD?

SCHOOL

MEDICAL FACILITY

CONVENIENCE STORE

DIRECT ACCESS TO MAIN HIGHWAY

SHOPPING CENTRE

GOLF COURSE

\*All distances are approximate. Addresses are indicative and used for marketing purpose.



## **OUR STRATEGIC LOCATION IS EVERYTHING**

Samana Waves is located in Jumeirah Village Circle – just in the heart of Dubai. Here's how long it will take you to get to some of the most famous landmarks in Dubai from Samana Waves:



indicative and used for marketing purpose.































# UNIT LAYOUTS

# STUDIO - TYPE 01



# STUDIO - TYPE 02



AND TYPICAL APARTMENTS



# STUDIO



# STUDIO WITH PRIVATE POOL











# STUDIO WITH PRIVATE POOL

#### **1 BEDROOM**



NET AREA

700 ft<sup>2</sup>





# **1 BEDROOM**



# **1 BEDROOM WITH PRIVATE POOL**



AND TYPICAL APARTMENTS





**1 BEDROOM** WITH PRIVATE POOL

# 1 BEDROOM DUPLEX WITH PRIVATE POOL



LEVEL 2



NET AREA

1,041 ft²





BEDROOM DUPLEX WITH PRIVATE POOL



# 2 BEDROOM WITH PRIVATE POOL



NET AREA

1286 ft<sup>2</sup>







2 BEDROOM WITH PRIVATE POOL

# 2 BEDROOM DUPLEX WITH PRIVATE POOL





NET AREA

1676 ft<sup>2</sup>





2 BEDROOM DUPLEX WITH PRIVATE POOL





#### A PROJECT BY AN AWARD WINNING DEVELOPER



+971 4 563 9510 | info@samanadevelopers.com 4th Floor, Building 7, Bay Square, Business Bay, Dubai, United Arab Emirates DEVELOPER REGISTRATION NUMBER: 1344 PROJECT REGISTRATION NUMBER: 2202 ESCROW ACCOUNT NO :



www.samanadevelopers.com