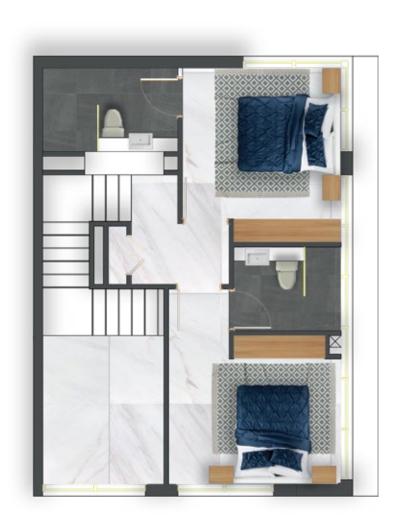

# 2 BEDROOM DUPLEX WITH PRIVATE POOL

NET AREA

1676 ft<sup>2</sup>

2 BEDROOM DUPLEX WITH PRIVATE POOL