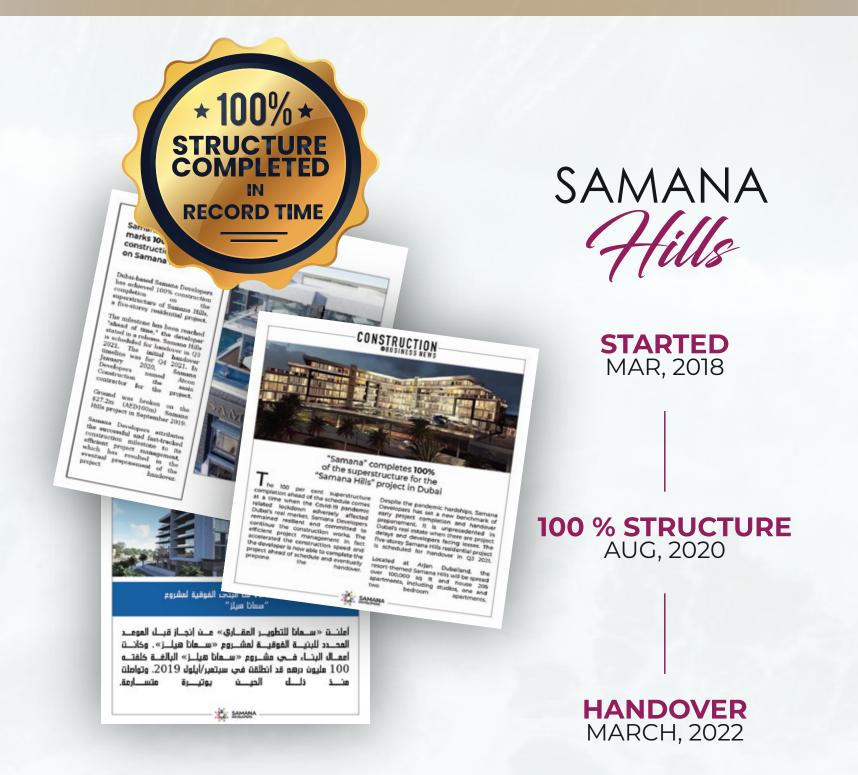

Samana Developers broke ground in the property development industry with it's first project Samana Greens in September of 2018 in the heart of Arjan, Dubai and has successfully been delivered. On the success of Samana Greens, Samana Hills was launched in March 2018 and is on-track for handover with the Samana fast-track construction strategy. Samana Greens completed the main structure within just 8 months and Samana Hills has seen record breaking construction progress. Samana Golf Avenue launched on March 2021, with its fast progress Samana developers completed 20% of construction by Sep 2021, Golf Avenue is on fast track & scheduled to hand over by Dec 2022. Samana park views is a newly launched project featuring luxury experience with stunning private pool apartments. The project is expected to be completed by 2024. The track-record of Samana Developers which has proven to show that the developments are on time, every time has been recognized internationally and the commitment to delivery and a transparent approach has been acknowledged with numerous awards.