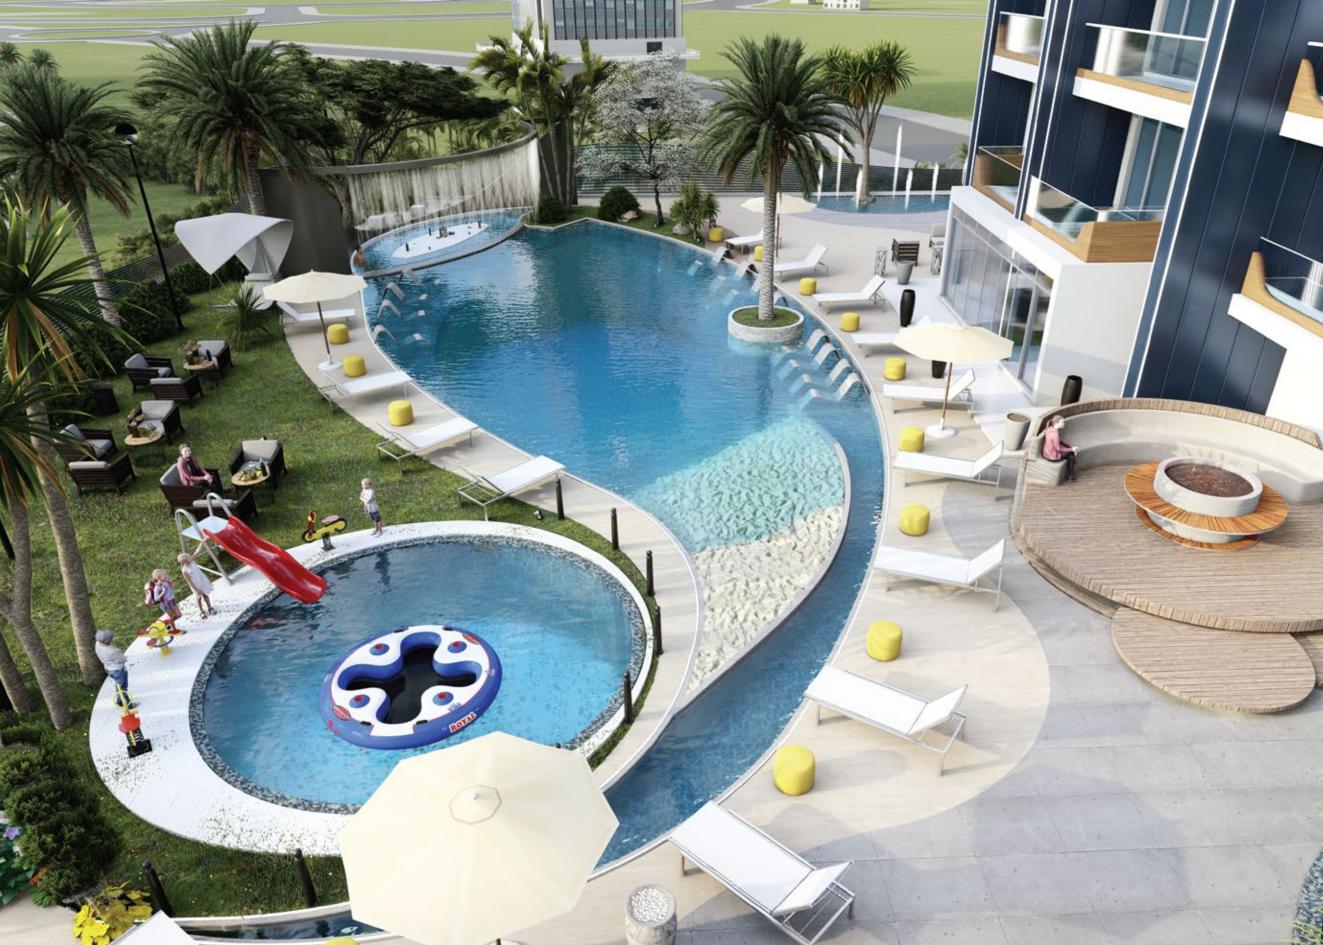

## LIVE IN STYLE

Samana Waves luxury ambiance embodies a smart lifestyle, a lobby that gives the impression of grandeur and extravagance, and panoramic elevators that bring you up to any of the 26 floors. With a gigantic pool, cascading water features, and a breath-taking leisure deck, this exudes elegance throughout its structure and style.

## WORLD CLASS AMENITIES

Samana Waves does not just provides everything that you'll need for a luxurious lifestyle, it provides all of them in style. All the amenities offered by us are of a class-leading size and have the best features. For instance, our premium amenities include:

- A luxurious and large Leisure Pool Deck
- ★ A spacious Kids Play Area
- ★ A Main Pool accompanied with Water Features

- ★ Private pools inside apartments
- ✤ Full Health Club
- ★ Indoor & Outdoor Gym + Sauna & Steam Room

POOL

LEISURE POOL DECK

AREA

SWIMMING POOL

PRIVATE SWIMMING POOL

HEALTH CLUB

KIDS PLAY AREA

ICONIC

WATER FEATURE

JACUZZI

STEAM ROOM