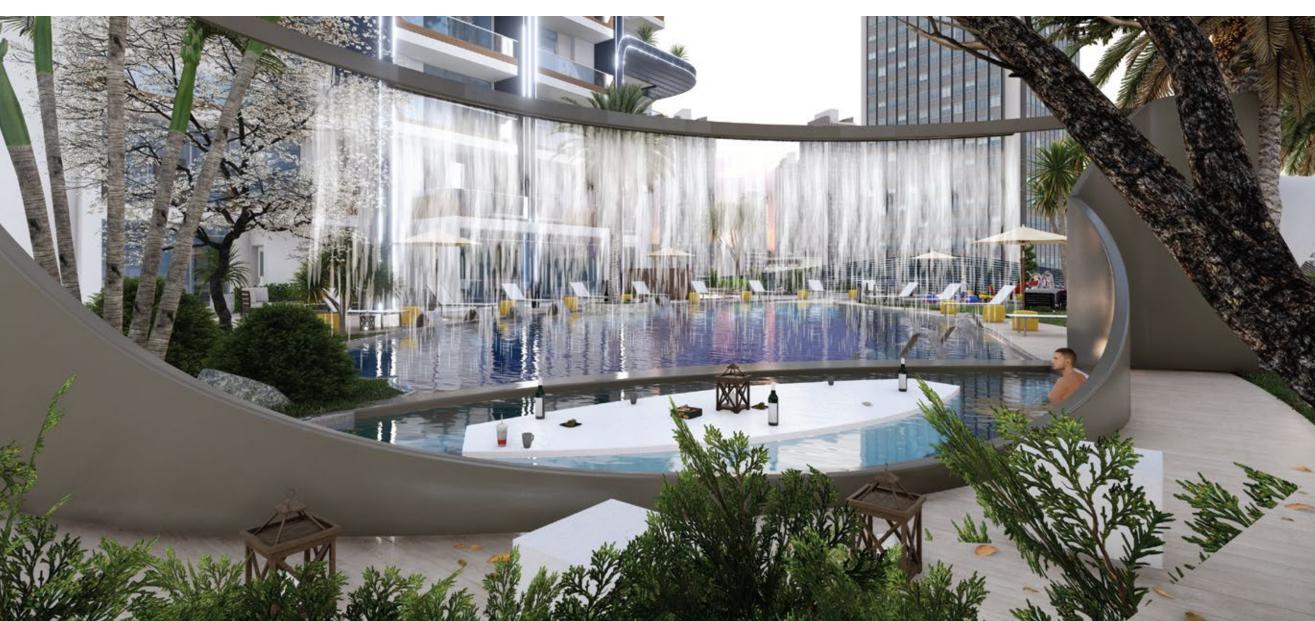

## ABOUT SAMANA WAVES

Samana Waves is a complex of ultra-high-end residential apartments, located in the heart of Dubai, the city of dreams. Designed for those who prefer leisure, lavishness, and a bit of extravagance in life, Samana Waves features state-of-the-art apartments with spacious interior inside and breathtaking views outside. From private pools in select apartments to a leisure deck with a gigantic pool and iconic cascading water features, to indoor and outdoor gym, to sauna and steam room, to dedicated kids play area, Samana Waves offer all amenities that you can wish for a luxurious lifestyle.

## LIVE IN STYLE

Samana Waves luxury ambiance embodies a smart lifestyle, a lobby that gives the impression of grandeur and extravagance, and panoramic elevators that bring you up to any of the 26 floors. With a gigantic pool, cascading water features, and a breath-taking leisure deck, this exudes elegance throughout its structure and style.

## WORLD CLASS AMENITIES

Samana Waves does not just provides everything that you'll need for a luxurious lifestyle, it provides all of them in style. All the amenities offered by us are of a class-leading size and have the best features. For instance, our premium amenities include:

- A luxurious and large Leisure Pool Deck
- ★ A spacious Kids Play Area
- ★ A Main Pool accompanied with Water Features

- ★ Private pools inside apartments
- ✤ Full Health Club
- ★ Indoor & Outdoor Gym + Sauna & Steam Room