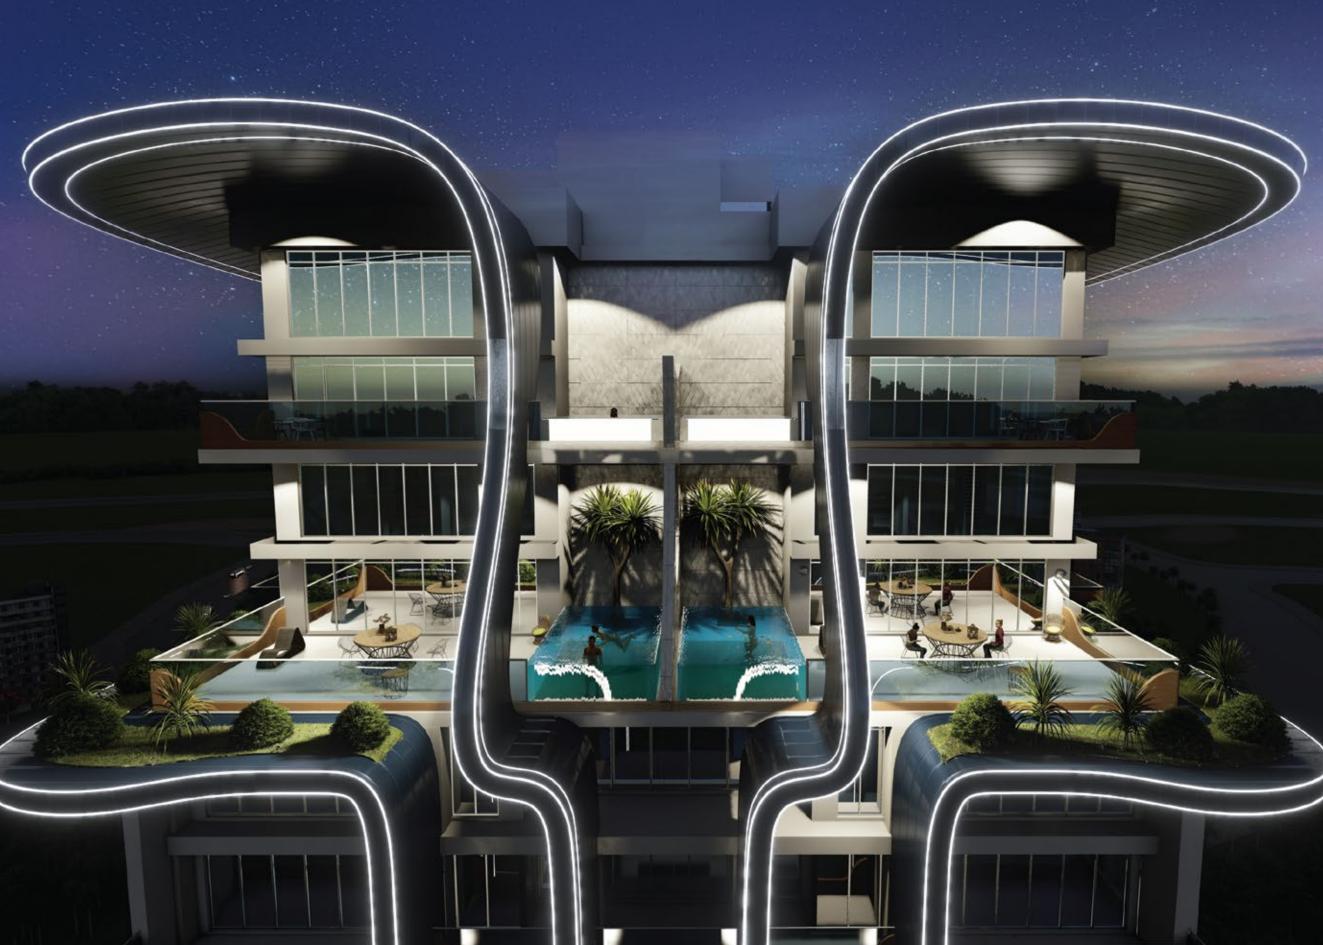

### HIGH-END RESIDENTIAL APARTMENTS

Samana Waves offers 213 ultra-high-end residential apartments in Jumeirah Village Circle. Featuring duplex style living, private pools, fully functional health club and water features, you can find everything you could ever desire for a luxurious lifestyle in Dubai.

## LIVE IN STYLE

Samana Waves luxury ambiance embodies a smart lifestyle, a lobby that gives the impression of grandeur and extravagance, and panoramic elevators that bring you up to any of the 26 floors. With a gigantic pool, cascading water features, and a breath-taking leisure deck, this exudes elegance throughout its structure and style.