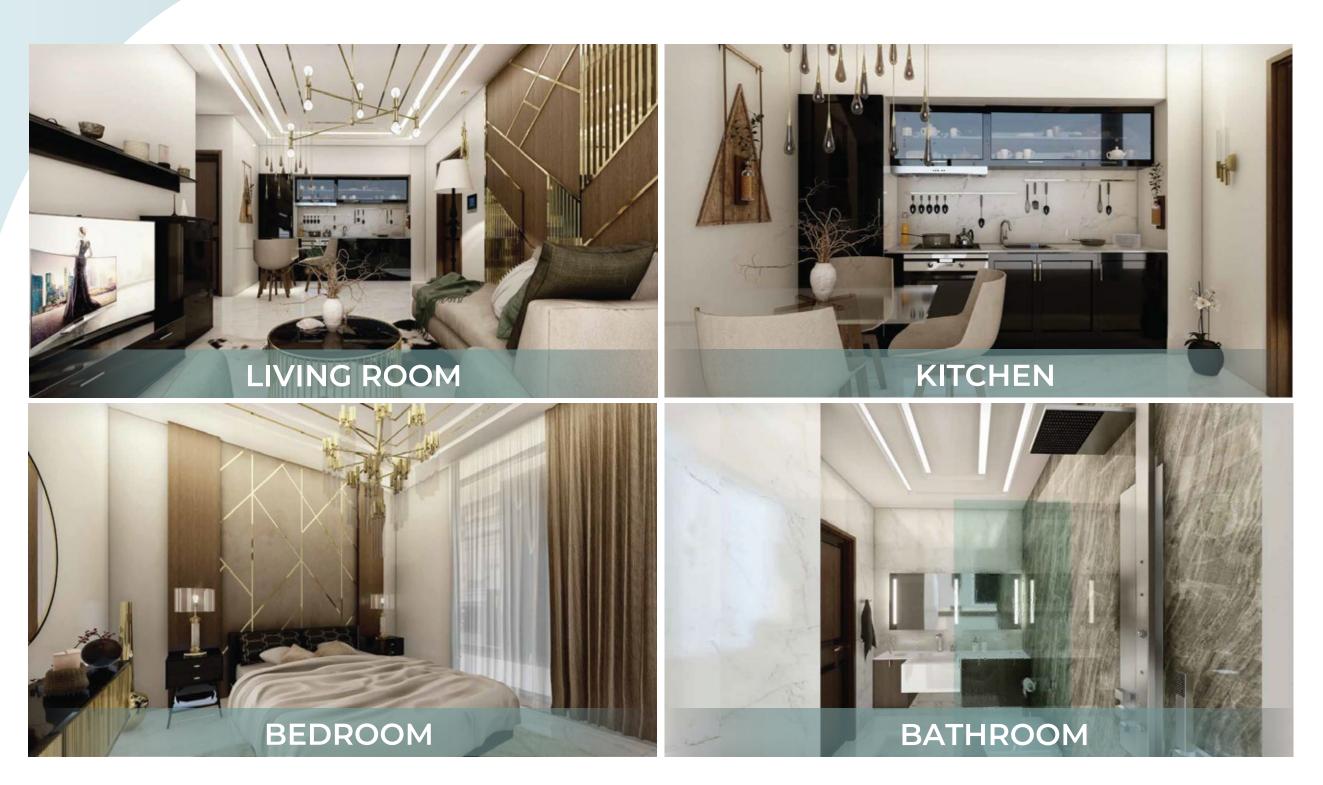

## LIVE IN STYLE

Samana Waves luxury ambiance embodies a smart lifestyle, a lobby that gives the impression of grandeur and extravagance, and panoramic elevators that bring you up to any of the 26 floors. With a gigantic pool, cascading water features, and a breath-taking leisure deck, this exudes elegance throughout its structure and style.

## WORLD CLASS AMENITIES

Samana Waves does not just provides everything that you'll need for a luxurious lifestyle, it provides all of them in style. All the amenities offered by us are of a class-leading size and have the best features. For instance, our premium amenities include:

- A luxurious and large Leisure Pool Deck
- ★ A spacious Kids Play Area
- ★ A Main Pool accompanied with Water Features

- ★ Private pools inside apartments
- ✤ Full Health Club
- ★ Indoor & Outdoor Gym + Sauna & Steam Room