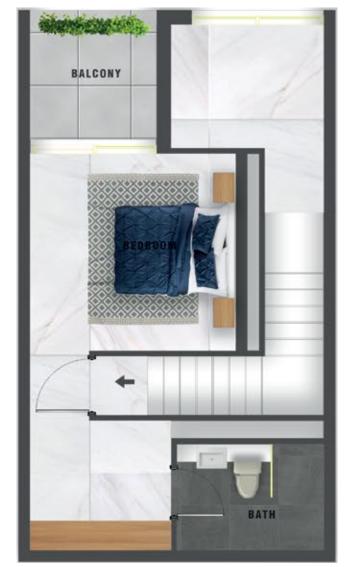

# 1 BEDROOM DUPLEX WITH PRIVATE POOL

LEVEL 2

NET AREA

1,041 ft²

BEDROOM DUPLEX WITH PRIVATE POOL